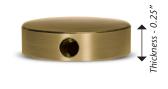

| Dimensions: | 0.25 in x 0.97 in x 0.97 in,<br>(6.5 mm x 25 mm x 25 mm) |
|-------------|----------------------------------------------------------|
| Material:   | Brass (C46400), Silicone Rubber                          |
| Weight:     | 0.8 oz                                                   |