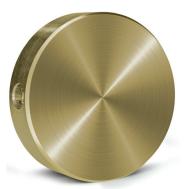

# MICRODISC SURFACE TEMPERATURE PROBE ATTACHMENT

#### Applications

 Temperature monitoring of shelving during the Lyophilization process or other surface temperature applications

Not actual size, please see dimensions below.

The MicroDisc is a surface temperature probe attachment designed to be used with the MadgeTech LyoTemp, HiTemp140-FP or HiTemp140X2-FP data loggers. Made of C46400 brass, this rugged disc probe attachment is designed to connect directly to the tip of the thermistor probe.

With its compact size, puck like shape and wide operating range, the MicroDisc allows for direct contact with flat surfaces ensuring accurate temperature monitoring of shelving during the Lyophilization process and more. The MicroDisc is fitted with a silicone rubber insert that secures the probe connection throughout the data logging process.