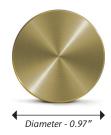

| Dimensions: | 0.25 in x 0.97 in x 0.97 in,<br>(6.5 mm x 25 mm x 25 mm) |
|-------------|----------------------------------------------------------|
| Material:   | Brass (C46400), Silicone Rubber                          |
| Weight:     | 0.8 oz                                                   |