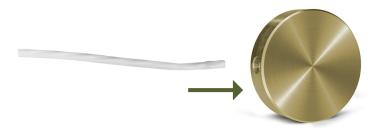

## Surface Temperature Probe Attachment

The MicroDisc is a surface temperature probe attachment designed to be used with the MadgeTech LyoTemp, HiTemp140-FP and HiTemp140X2-FP data loggers.

The compact size, puck like shape and wide operating range, allows for direct contact with flat surfaces for accurate temperature monitoring. Use to monitor shelving during the Lyophilization process or other surface temperature applications. The MicroDisc is fitted with a silicone rubber insert that secures the probe connection throughout the data logging process.

## To Install the MicroDisc

- 1. Insert the thermistor probe into the MicroDisc.
- 2. Place the MicroDisc on a flat surface to monitor surface temperature.

Compatible with the HiTemp140X2-FP data logger series, HiTemp140-FP data logger and the LyoTemp Data Logger.