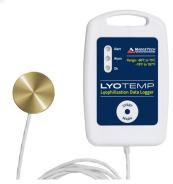

## Surface Temperature Probe Attachment

The MicroDisc is a surface temperature probe attachment designed to be used with the MadgeTech LyoTemp, HiTemp140-FP and HiTemp140X2-FP data loggers.

The compact size, puck like shape and wide operating range, allows for direct contact with flat surfaces for accurate temperature monitoring. Use to monitor shelving during the Lyophilization process or other surface temperature applications. The MicroDisc is fitted with a silicone rubber insert that secures the probe connection throughout the data logging process.

MicroTemp LyoTemp, HiTemp140-FP or HiTemp140X2-FP Data Logger

## To Install the MicroDisc

- 1. Insert the thermistor probe into the MicroDisc.
- 2. Place the MicroDisc on a flat surface to monitor surface temperature.

Compatible with the HiTemp140X2-FP data logger series, HiTemp140-FP data logger and the LyoTemp Data Logger.